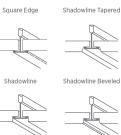

**Edge Details** 

| MAIN TEE   | Tee System                                                                                                                                                                                                                                                                                                                                                                                                                                                                                                                                                                                                                                                                                                                                                                                                                                                                                                                                                                                                                                                                                                                                                                                                                                                                                                                                                                                                                                                                                                                                                                                                                                                                                                                                                                                                                                                                                                                                                                                                                                                                                                                     | Length(mm) | Height(mm) | Item No.  | Class   | Color |
|------------|--------------------------------------------------------------------------------------------------------------------------------------------------------------------------------------------------------------------------------------------------------------------------------------------------------------------------------------------------------------------------------------------------------------------------------------------------------------------------------------------------------------------------------------------------------------------------------------------------------------------------------------------------------------------------------------------------------------------------------------------------------------------------------------------------------------------------------------------------------------------------------------------------------------------------------------------------------------------------------------------------------------------------------------------------------------------------------------------------------------------------------------------------------------------------------------------------------------------------------------------------------------------------------------------------------------------------------------------------------------------------------------------------------------------------------------------------------------------------------------------------------------------------------------------------------------------------------------------------------------------------------------------------------------------------------------------------------------------------------------------------------------------------------------------------------------------------------------------------------------------------------------------------------------------------------------------------------------------------------------------------------------------------------------------------------------------------------------------------------------------------------|------------|------------|-----------|---------|-------|
|            |                                                                                                                                                                                                                                                                                                                                                                                                                                                                                                                                                                                                                                                                                                                                                                                                                                                                                                                                                                                                                                                                                                                                                                                                                                                                                                                                                                                                                                                                                                                                                                                                                                                                                                                                                                                                                                                                                                                                                                                                                                                                                                                                | 3600       | 32         | DX 3600IM | Class A | White |
|            |                                                                                                                                                                                                                                                                                                                                                                                                                                                                                                                                                                                                                                                                                                                                                                                                                                                                                                                                                                                                                                                                                                                                                                                                                                                                                                                                                                                                                                                                                                                                                                                                                                                                                                                                                                                                                                                                                                                                                                                                                                                                                                                                | 3660/12'   | 32         | DX 3660IM | Class A | White |
|            | 8 - 19 - 19 - 19 - 19 - 19 - 19 - 19 - 1                                                                                                                                                                                                                                                                                                                                                                                                                                                                                                                                                                                                                                                                                                                                                                                                                                                                                                                                                                                                                                                                                                                                                                                                                                                                                                                                                                                                                                                                                                                                                                                                                                                                                                                                                                                                                                                                                                                                                                                                                                                                                       | 3000       | 32         | DX 3000IM | Class A | White |
|            | Quint and a second seco | 3048/10'   | 32         | DX 3048IM | Class A | White |
| CROSS TEE  |                                                                                                                                                                                                                                                                                                                                                                                                                                                                                                                                                                                                                                                                                                                                                                                                                                                                                                                                                                                                                                                                                                                                                                                                                                                                                                                                                                                                                                                                                                                                                                                                                                                                                                                                                                                                                                                                                                                                                                                                                                                                                                                                | 1200       | 25         | DX 1200IM | Class A | White |
|            | all'                                                                                                                                                                                                                                                                                                                                                                                                                                                                                                                                                                                                                                                                                                                                                                                                                                                                                                                                                                                                                                                                                                                                                                                                                                                                                                                                                                                                                                                                                                                                                                                                                                                                                                                                                                                                                                                                                                                                                                                                                                                                                                                           | 1220/4'    | 25         | DX 1220IM | Class A | White |
| CROSS TEE  |                                                                                                                                                                                                                                                                                                                                                                                                                                                                                                                                                                                                                                                                                                                                                                                                                                                                                                                                                                                                                                                                                                                                                                                                                                                                                                                                                                                                                                                                                                                                                                                                                                                                                                                                                                                                                                                                                                                                                                                                                                                                                                                                | 600        | 25         | DX 600LMM | Class A | White |
|            |                                                                                                                                                                                                                                                                                                                                                                                                                                                                                                                                                                                                                                                                                                                                                                                                                                                                                                                                                                                                                                                                                                                                                                                                                                                                                                                                                                                                                                                                                                                                                                                                                                                                                                                                                                                                                                                                                                                                                                                                                                                                                                                                | 610/2'     | 25         | DX 610LMM | Class A | White |
| WALL ANGLE | Molding *                                                                                                                                                                                                                                                                                                                                                                                                                                                                                                                                                                                                                                                                                                                                                                                                                                                                                                                                                                                                                                                                                                                                                                                                                                                                                                                                                                                                                                                                                                                                                                                                                                                                                                                                                                                                                                                                                                                                                                                                                                                                                                                      | 3000       | 22 x 22    | MT300     | Class A | White |