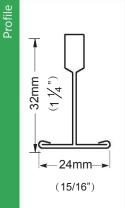

**Edge Details** 

| MAIN TEE   | Tee System                                                                                                                                                                                                                                                                                                                                                                                                                                                                                                                                                                                                                                                                                                                                                                                                                                                                                                                                                                                                                                                                                                                                                                                                                                                                                                                                                                                                                                                                                                                                                                                                                                                                                                                                                                                                                                                                                                                                                                                                                                                                                                                     | Length(mm) | Height(mm) | Item No.  | Class   | Color |
|------------|--------------------------------------------------------------------------------------------------------------------------------------------------------------------------------------------------------------------------------------------------------------------------------------------------------------------------------------------------------------------------------------------------------------------------------------------------------------------------------------------------------------------------------------------------------------------------------------------------------------------------------------------------------------------------------------------------------------------------------------------------------------------------------------------------------------------------------------------------------------------------------------------------------------------------------------------------------------------------------------------------------------------------------------------------------------------------------------------------------------------------------------------------------------------------------------------------------------------------------------------------------------------------------------------------------------------------------------------------------------------------------------------------------------------------------------------------------------------------------------------------------------------------------------------------------------------------------------------------------------------------------------------------------------------------------------------------------------------------------------------------------------------------------------------------------------------------------------------------------------------------------------------------------------------------------------------------------------------------------------------------------------------------------------------------------------------------------------------------------------------------------|------------|------------|-----------|---------|-------|
|            |                                                                                                                                                                                                                                                                                                                                                                                                                                                                                                                                                                                                                                                                                                                                                                                                                                                                                                                                                                                                                                                                                                                                                                                                                                                                                                                                                                                                                                                                                                                                                                                                                                                                                                                                                                                                                                                                                                                                                                                                                                                                                                                                | 3600       | 32         | DX 3600IM | Class A | White |
|            |                                                                                                                                                                                                                                                                                                                                                                                                                                                                                                                                                                                                                                                                                                                                                                                                                                                                                                                                                                                                                                                                                                                                                                                                                                                                                                                                                                                                                                                                                                                                                                                                                                                                                                                                                                                                                                                                                                                                                                                                                                                                                                                                | 3660/12'   | 32         | DX 3660IM | Class A | White |
|            | 8 - 19 - 19 - 19 - 19 - 19 - 19 - 19 - 1                                                                                                                                                                                                                                                                                                                                                                                                                                                                                                                                                                                                                                                                                                                                                                                                                                                                                                                                                                                                                                                                                                                                                                                                                                                                                                                                                                                                                                                                                                                                                                                                                                                                                                                                                                                                                                                                                                                                                                                                                                                                                       | 3000       | 32         | DX 3000IM | Class A | White |
|            | Quint and a second seco | 3048/10'   | 32         | DX 3048IM | Class A | White |
| CROSS TEE  |                                                                                                                                                                                                                                                                                                                                                                                                                                                                                                                                                                                                                                                                                                                                                                                                                                                                                                                                                                                                                                                                                                                                                                                                                                                                                                                                                                                                                                                                                                                                                                                                                                                                                                                                                                                                                                                                                                                                                                                                                                                                                                                                | 1200       | 25         | DX 1200IM | Class A | White |
|            | all'                                                                                                                                                                                                                                                                                                                                                                                                                                                                                                                                                                                                                                                                                                                                                                                                                                                                                                                                                                                                                                                                                                                                                                                                                                                                                                                                                                                                                                                                                                                                                                                                                                                                                                                                                                                                                                                                                                                                                                                                                                                                                                                           | 1220/4'    | 25         | DX 1220IM | Class A | White |
| CROSS TEE  |                                                                                                                                                                                                                                                                                                                                                                                                                                                                                                                                                                                                                                                                                                                                                                                                                                                                                                                                                                                                                                                                                                                                                                                                                                                                                                                                                                                                                                                                                                                                                                                                                                                                                                                                                                                                                                                                                                                                                                                                                                                                                                                                | 600        | 25         | DX 600LMM | Class A | White |
|            |                                                                                                                                                                                                                                                                                                                                                                                                                                                                                                                                                                                                                                                                                                                                                                                                                                                                                                                                                                                                                                                                                                                                                                                                                                                                                                                                                                                                                                                                                                                                                                                                                                                                                                                                                                                                                                                                                                                                                                                                                                                                                                                                | 610/2'     | 25         | DX 610LMM | Class A | White |
| WALL ANGLE | Molding *                                                                                                                                                                                                                                                                                                                                                                                                                                                                                                                                                                                                                                                                                                                                                                                                                                                                                                                                                                                                                                                                                                                                                                                                                                                                                                                                                                                                                                                                                                                                                                                                                                                                                                                                                                                                                                                                                                                                                                                                                                                                                                                      | 3000       | 22 x 22    | MT300     | Class A | White |